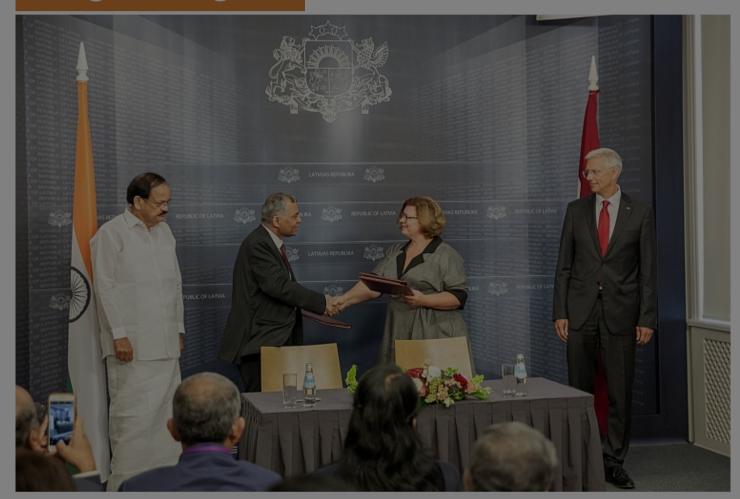

## Program signed

On Tuesday, August 20, a cultural cooperation program between Latvia and India was signed in Riga. On the Latvian side, the co-operation program was signed by the State Secretary of the Ministry of Culture (KM) Dace Wilson, and on the Indian side by the Secretary of the Ministry of Foreign Affairs Gitesh Sarma.

The cultural program of the two countries was signed during the visit of Hon'ble M. Venkaiah Naidu, Vice President of India, to Latvia.

The Latvian-Indian Cooperation Program covers cooperation between the two countries in music and dance, cultural heritage, cinema, museums, and libraries and archives. The cooperation program also includes the exchange of art exhibitions and the translation of literary works of popular writers and poets from both countries.

During the signing of the cooperation program, Wilson pointed out the potential to be used to increase Latvia's visibility in India, citing both cinema and music, where there is close cooperation between professionals in both countries.