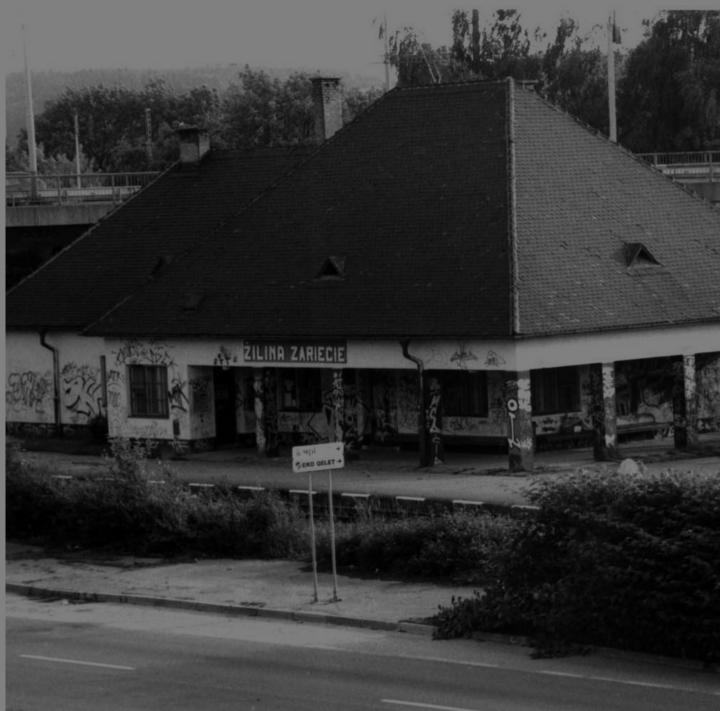

## **Privacy Settings** cult

We use cookies to optimize our website and our service.

**WEBSITE** HTTPS://WWW.STANICA.SK

> **COUNTRY SLOVAKIA**

**DISCIPLINES NEW MEDIA VISUAL ARTS** 

Stanica Cultural Centre - Truc sphérique has occupied the old station building of the still operational Zilina-Zariecie train station since 2003, combining the roles of independent venue, artistic laboratory and activists' collective.

Truc sphérique, a non-governmental organisation for contemporary arts and culture was founded in 1998 in Zilina. The organisation opened Stanica in 2003, where they run a gallery, workshop and artists residency space, a cafe, a waiting-room, and a multifunctional presentation venue for theatre, dance, concerts, discussions and screenings. Besides that there is also huge outer space open to the public with a garden, park, summer stage, and a children's playground. Each week there are several different children workshops, taking place almost daily and, on average, two or three artistic events. In 2009 they also launched the venue S2, an alternative construction of beer crates and straw bales.