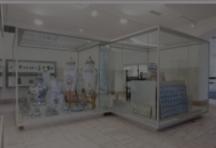

## Netherlands

The Museum Boijmans Van

Beuningen, in Rotterdam, the Netherlands, was founded in 1849 and has since then grown into an extensive collection containing old master paintings, drawings, prints, modern and contemporary art, pre-Industrial, modern and contemporary design. The museum engages in a lively programme of temporary exhibitions and collection presentations, research projects and a platform for contemporary culture. Permanent collections: The Museum Boijmans Van Beuningen's collection holds 140,000 objects, from old masters to modern art, from fine art to applied arts. **Asian collections** include applied arts objects mainly from China (including 17th and 18th-century porcelain plates, cups and vases), Japan (including porcelain and stoneware) and Indonesia. Over 8,500 of the museum's artworks and design objects can be seen on its website: <a href="http://collectie.boijmans.nl/en">http://collectie.boijmans.nl/en</a>