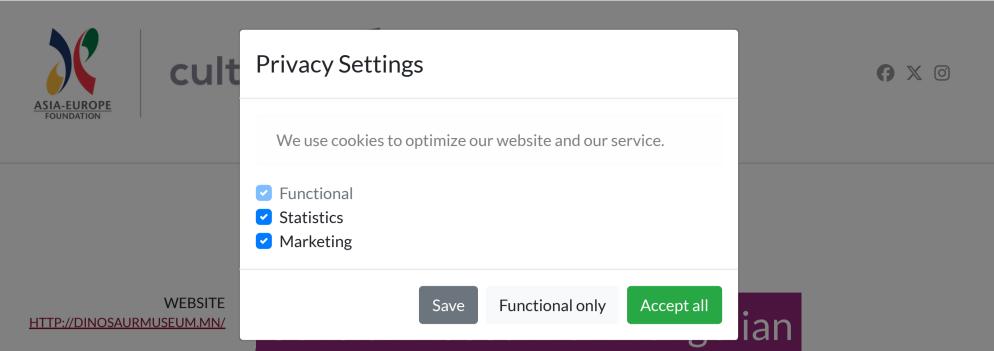

## Dinosaurs, Mongolia

The Central Museum of Mongolian

Dinosaurs was founded for conservation and documentation of cultural heritage under Order 11 of 12 January 2013 by the Government of Mongolia, researching and advertising paleontological findings, enriching museum exhibits, forming database registers of paleontological findings and displaying them openly to the public. At present, the Museum displays the following permanent or temporary exhibitions: "T.Bataar comes home", "Bataar in Darkhan", "Amazing exhibits", "Walking dinosaur", "Wonders of the Cretaceous period" and "Cretaceous aquatic animals". The Museum is further planning to collaborate on an international basis with paleontological research teams, communities and implement projects. **Permanent Collections**: "T.Bataar comes home", "Bataar in Darkhan", "Amazing exhibits", "Walking dinosaur", "Wonders of the Cretaceous aquatic animals". The Museum is further planning to collaborate on an international basis with paleontological research teams, communities and implement projects. **Permanent Collections**: "T.Bataar comes home", "Bataar in Darkhan", "Amazing exhibits", "Walking dinosaur", "Wonders of the Cretaceous period" and "Cretaceous aquatic animals".