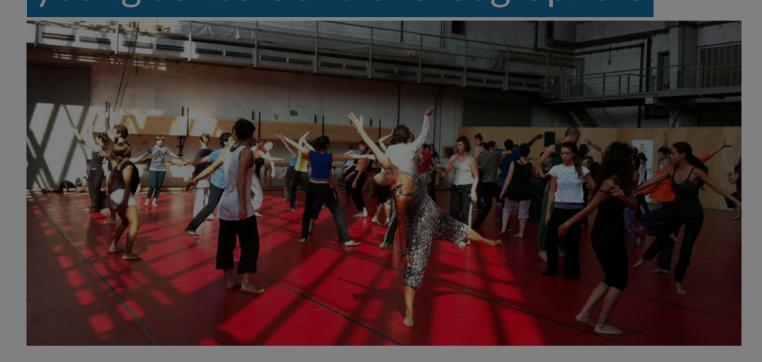

## young dancers and choreographers

Accept all

Functional only

dW-scholarships-content

The danceWEB Scholarship Programme is a 5 week further training program taking place every year in July - August in Vienna within the frame of <u>ImPulsTanz</u> - Vienna International Dance Festival.

The Programme offers around 65 young professional dancers and choreographers from mainly European but also from non European countries the possibility to take part in an intense multinational further training programme.

*Image: danceWEB Scholarship Programme 2011* /© Hanna Bauer