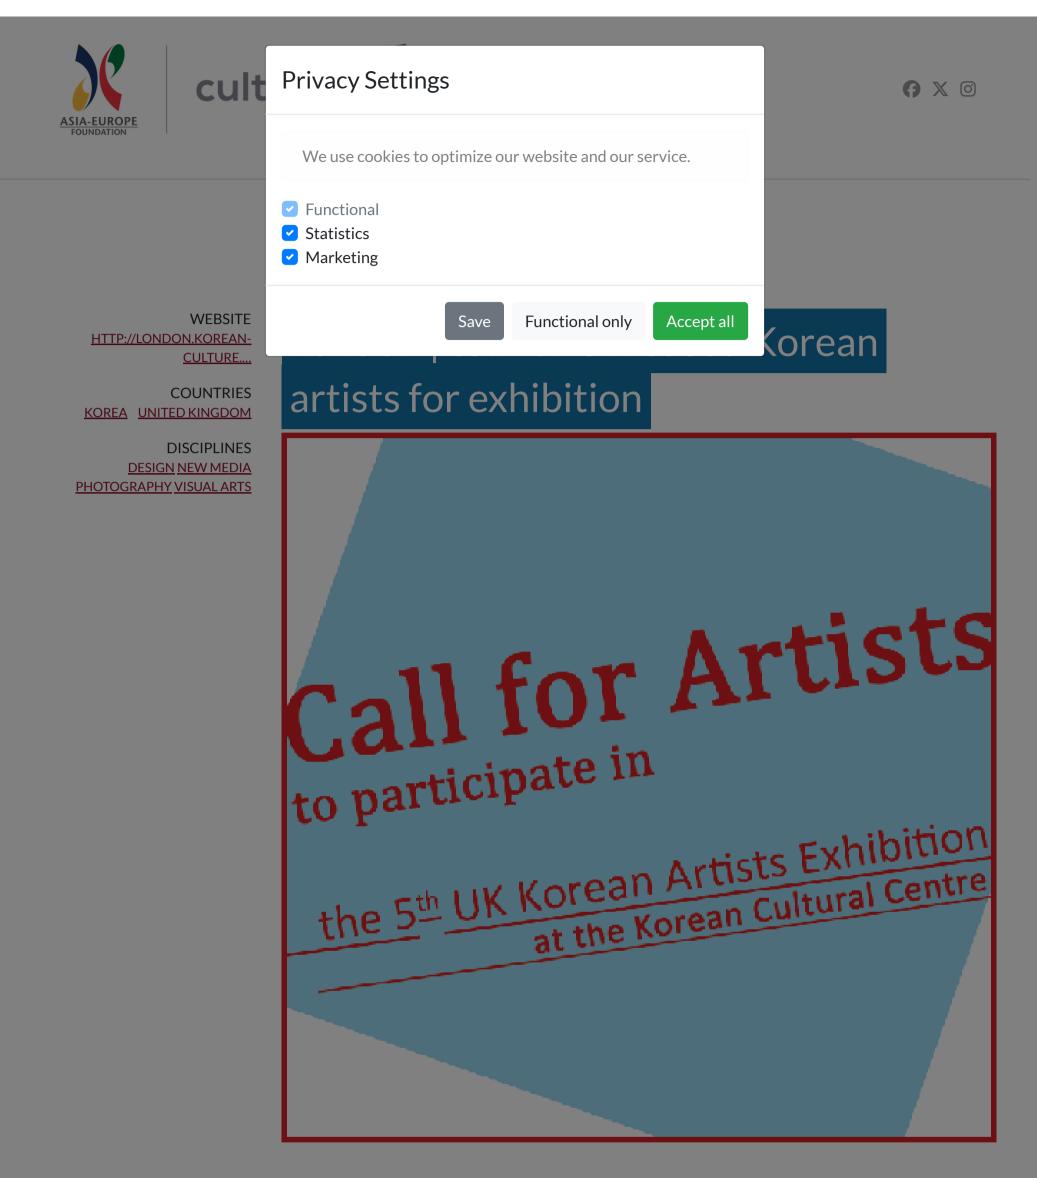

Call for artists to participate in the 5th UK Korean Artists Exhibition at the Korean Cultural Centre UK in London. This call is open to UK-based Korean artists engaged in the visual arts sector.

Each year the Korean Cultural Centre UK promotes UK Based Korean Artists with an Exhibition at the KCCUK. This year's theme is In Situ: Untold History of the KCCUK. To celebrate the 5th instalment of the annual London based Korean artists' exhibition as well as to mark the milestone of half decade since the KCCUK's establishment, prospective exhibitors are encouraged to show their inspiration and reinterpretation of the space of the Centre and time/history around the Centre.

UK based Korean artists engaged in the visual arts sector, including fine art, design, photography, illustration, media art, architecture etc. are welcome to join us. Medium not restricted except the height shall not exceed 3.2m in order to accommodate its installation within the gallery. Successful works shall try to reconsider in-situ works to dynamically reinterpret the space and the KCCUK's five year history, relating to the original architecture.

The submitted works will be reviewed carefully by an advisory panel, the selected artists be announced in November 2012 along with the exhibition schedules.

Deadline of Submissions: 5pm, October 31st 2012