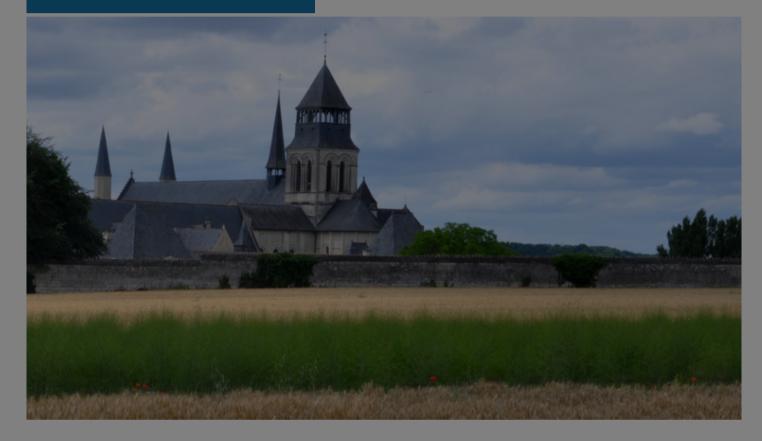

In 2020, there will be two residency periods: one in April 2020 and one in October 2020.

Among its missions, NEF Animation supports the writing and the creative research in the field of animated film by developping artist residency programs that encourage international mobility. The International Residency for Animated Films is hosted and coproduced by the Royal Abbey of Fontevraud, one of the most important sites of the Loire valley (France).