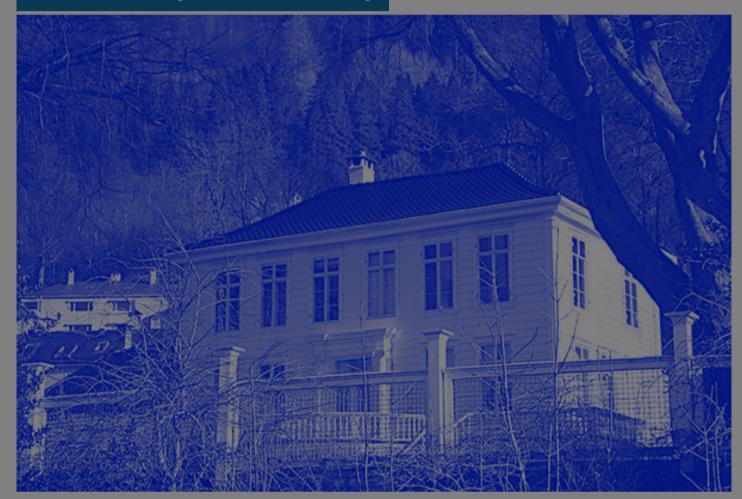

The selected group of artists will be invited to stay at the Christinegard mansion from October 12th to November 12th. Each artist will be provided their own room within the mansion and studios will be within a small commute. Each resident will have their respective studios at the following Bergen based art institutions. Flaggfabrikken, Bergen Atlier Group, Bergen Center for Electronic Arts and SOMA

All studios collectives are providing +20 meter2 studio space with windows directed to Bergen fjords. Each collective also has shared kitchen space with various artistic facilities and equipment. The Mansion is a luxury complex 5 minutes to the downtown core. It has a fully equipped large kitchen, fully functional fire place, large shared bathroom, multiple living rooms, a large balcony and 400 meter 2 front yard.