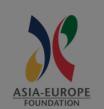

## printmakers

International call to printmakers for Edition/Basel 2019.

Artists working in intaglio, relief, lithography and letterpress techniques will be selected to participate in 2 sessions at the Druckwerk Printmaking Studio in central Basel, Switzerland.

Each session is a 12-day program consisting of 10 artists. Session 1 runs from **July 3 to July 14, 2019**, concluding with an exhibition at the <u>Basler Papiermühle Museum</u>. Session 2 runs from **July 17 to 28, 2019**, concluding with an exhibition at the <u>Salon Mondial at Atelier</u> <u>Mondial Basel</u>. Exhibition project themes are chosen collaboratively, and interpreted individually or collectively by participants during their time in the workshop.