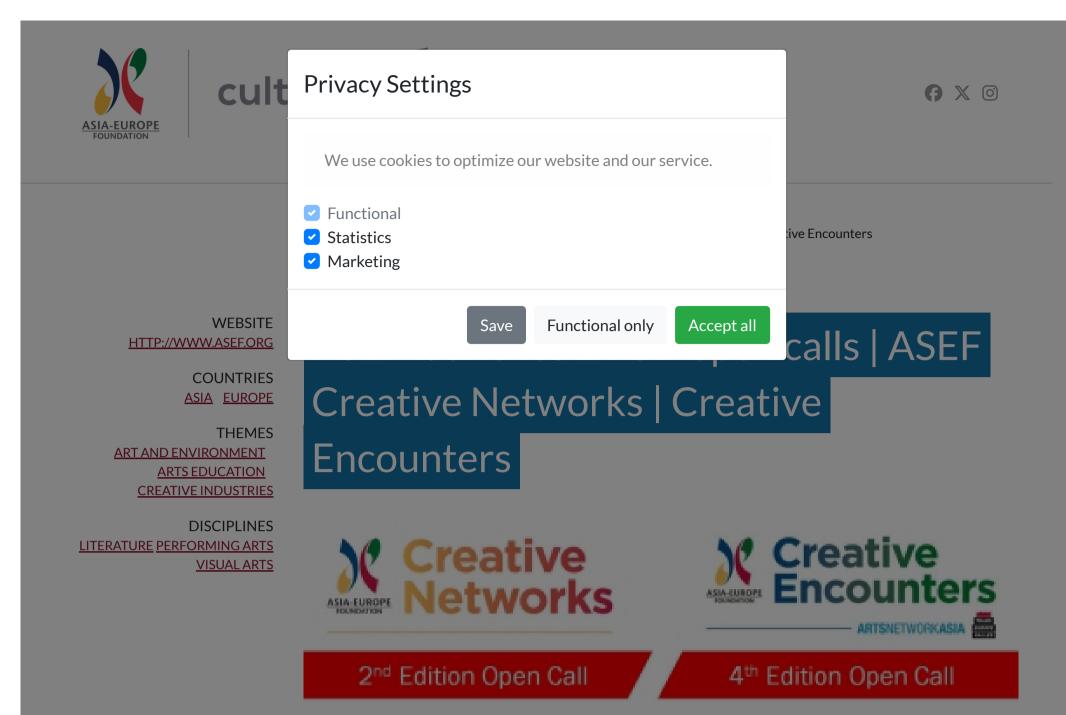

## CE\_CN\_headerimage

culture360.asef.org is proud to announce the launch of 2 new Calls for Proposals for <u>ASEF Creative</u> <u>Networks</u> (2<sup>nd</sup> edition) and <u>Creative Encounters: Cultural Partnerships between Asia and Europe</u> (4<sup>th</sup> edition).

ASEF Creative Networks welcomes joint proposals from Asian and European cultural networks for activities such as capacity building workshops, mapping of good practices, expansion of Asian or European networks to the other region, among others.

At the same time, ASEF is also launching the 4th call for joint proposals for *Creative Encounters: Cultural Partnerships between Asia & Europe* in partnership with <u>Arts Network Asia (ANA)</u> and with the support of <u>Trans Europe Halles (TEH)</u>.