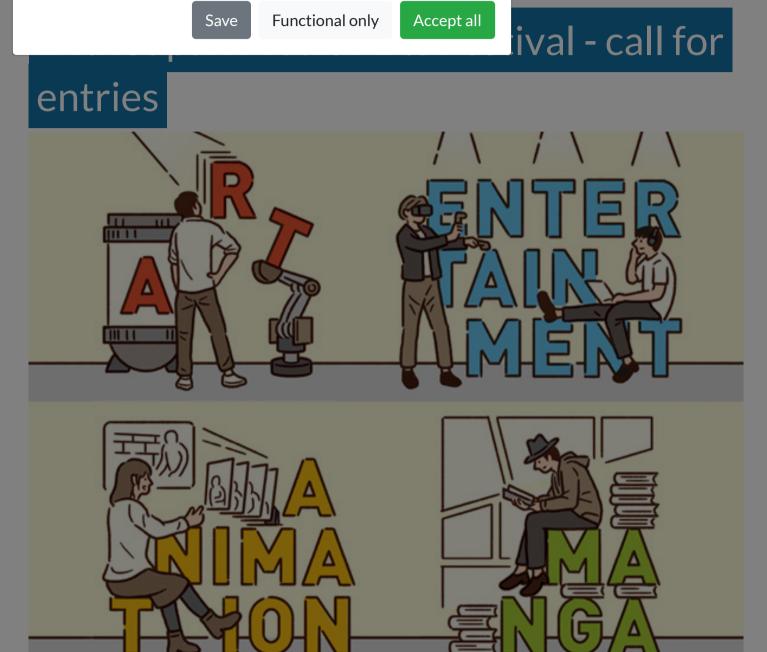

DISCIPLINES

DESIGN FILM NEW MEDIA VISUAL

ARTS

Call for entries for the 24th Japan Media Arts Festival in four divisions: Art, Entertainment, Animation and Manga have started. All artists around the world, without distinction as to professional, amateur, independent, or commercial, are invited to submit their works.

## Art Division

Interactive art, media installations, video works, video installations, graphic art (including photographs), internet art, media performances, etc.

#### Entertainment Division

Games (video games, online games, etc.), video/sound works, multimedia productions (including special effects videos, performances), products (products utilizing media technologies, R&D devices, etc.), websites, applications, etc.

### Animation Division

Animated feature films, animated short films (including opening videos, ending videos, etc.), animated TV series, videos for streaming, etc.

Manga Division

. .....

Comics published in a book form, comics published in a magazine (including works still being serialized), comics published online (for computer or mobile devices), self-published comics, etc.