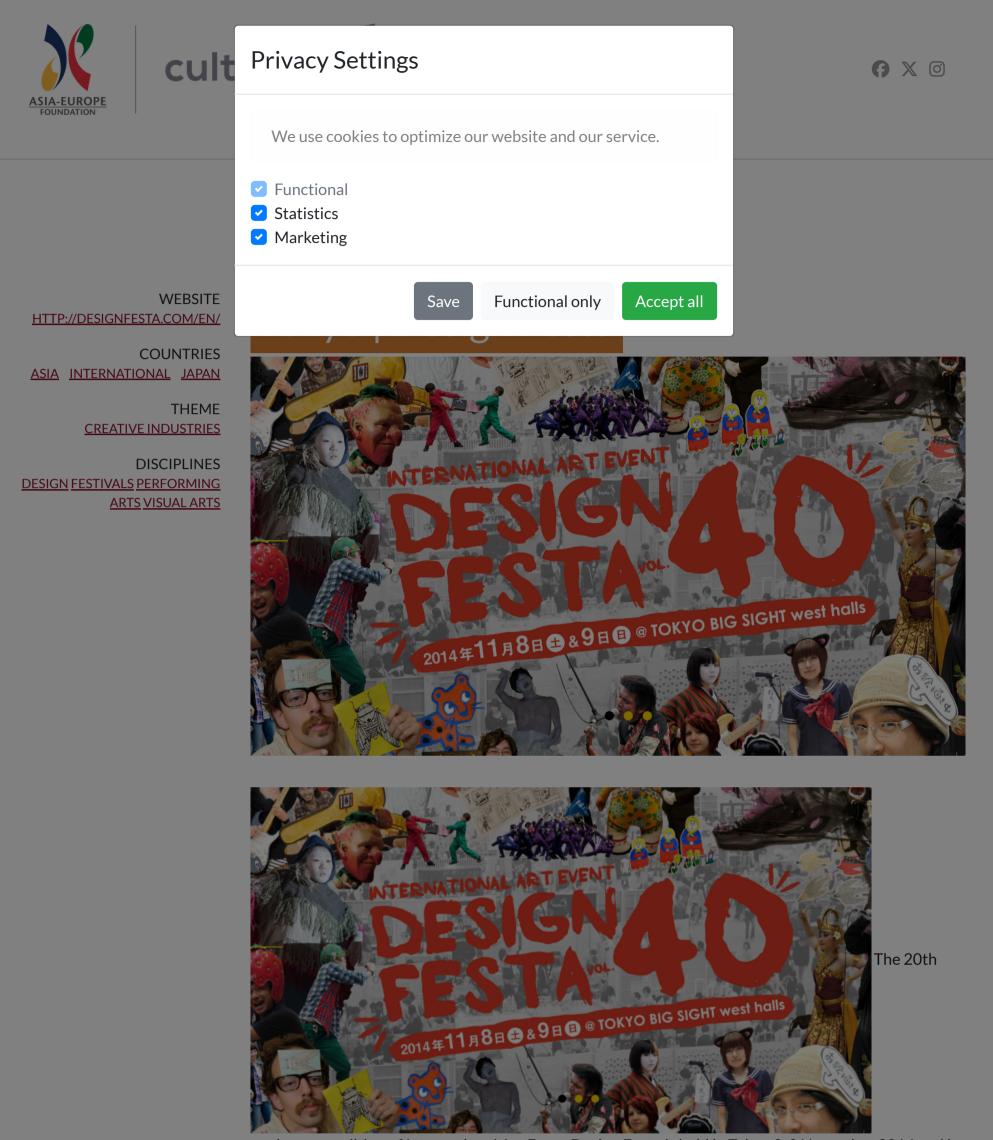

anniversary edition of International Art Event **Design Festa** is held in Tokyo 8-9 November 2014 and is

the largest art and performance festival in Asia. Unpredictable, unregulated and uncensored, Design Festa welcomes domestic and foreign artists alike and serves as Japan's single most diverse mecca of artistic expression. The eclectic convention was founded in 1994 and is held twice a year. Design Festa hosts a Live Music Stage, Theater Hall, Show Stage, and a Booth Area of over 3,400 individual exhibitions that feature over 11,000 artists, musicians, models, photographers, fashion designers, illustrators, dancers and much, much more. With giant live painting canvases, hands-on workshops, live music and an international food court, Design Festa is an experience that reaches new levels of unpredictability with every biannual event. Participation at Design Festa is decided by random selection from a pool of thousands upon thousands of applications, with no screening process, regulations or commission fees. Anyone and everyone is welcome to exhibit, visit and enjoy Design Festa regardless of age, language or nationality, and the event welcomes artists and performers from over 20 different countries worldwide. The largest melting pot of artistic creativity in Asia, if not the world, International Art Event Design Festa guarantees a unique experience for each and every visitor. Artists interested in participating in a future Design Festa should check out the <u>application process</u>