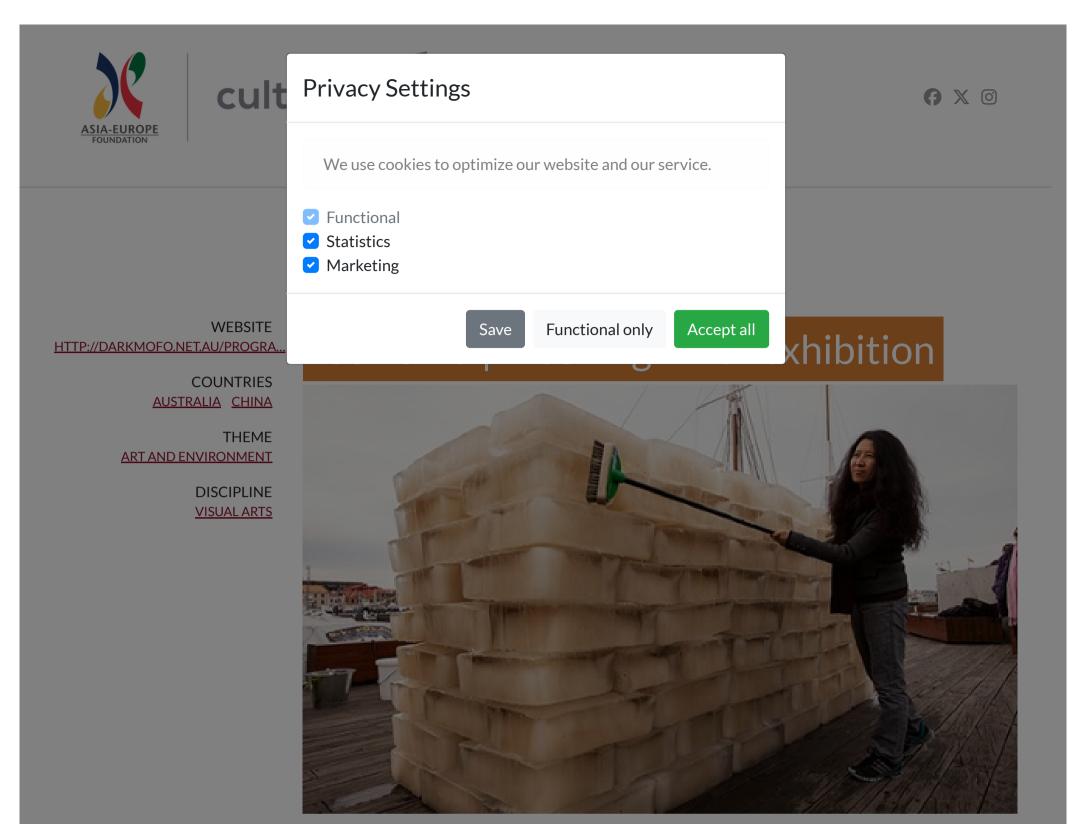

Vin Xiuzhen Beijing artist Yin Xiuzhen has taken her time-based artwork, Washing River, to Tasmania. During Dark Mofo Festival 2014 Yin built a wall of ice on the Hobart waterfront, using frozen water from the River Derwent. Footage of the artwork's installation, washing and melting is screened at an exhibition at Tasmania Museum and Art Gallery. <u>Washing River exhibition</u> at TMAG: 20 June - 6 July Yin Xiuzhen, a luminary of Chinese contemporary art, built a wall of ice on the Hobart waterfront as part of the Dark Mofo Festival. This is the latest iteration of a project she began in 1995, when she was shocked to discover the polluted condition of the Funan River in Chengdu, Sichuan Province, China. Yin assembled 10 cubic metres of frozen contaminated river water and asked people to help wash the blocks of ice – a symbolic act that has parallels with ritual baptism.

## In Tasmania, Yin constructed

the ice wall again earlier this month – this time using water from the nearby Derwent (another polluted river). People were invited to take a Chinese mop and 'wash' the wall with river water, symbolically cleansing the dirty water as the ice slowly melts and returns to the river. <u>Read a review</u> of the Washing River artwork installation and show in *The Guardian Top image: Artist Yin Xiuzhen symbolically washes Tasmania's Derwent River. Photograph: Rémi Chauvin/MONA* 