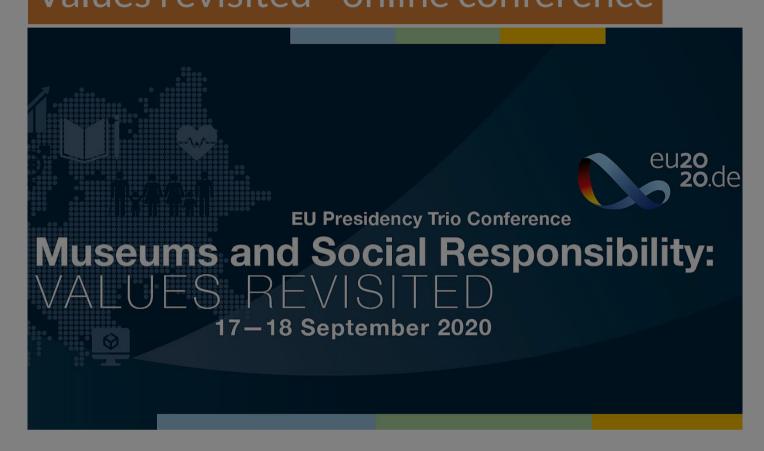

## Values revisited - online conference

Functional only

Accept all

NEMO and the German Museums Association co-host the conference **Museums and Social Responsibility: Values revisited**, which is organised within the framework of Germany's presidency of the Council of the European Union. Participation is free of charge and **the conference will take place online from 17-18 September 2020**. In presentations and workshops, we will explore what social responsibility means for museums.

From 17-18 September, we meet online to further discuss the core aspects of community involvement and development. Short lectures, panel discussions and workshops are dedicated to the following topics:

- Community involvement
- Education and culture
- Employment creation and skills development
- Social investment
- Technology development and access issue

Join the conference to get actively involved, present your museum or organisation and make suggestions on how museums can be more active in the field of corporate social responsibility. The interactive conference platform will give you the opportunity to network and get to know the speakers and conference participants.

- Register directly on the conference platform Hopin: <a href="https://hopin.to/events/valuesrevisited">https://hopin.to/events/valuesrevisited</a>
- Participation is free limited places available