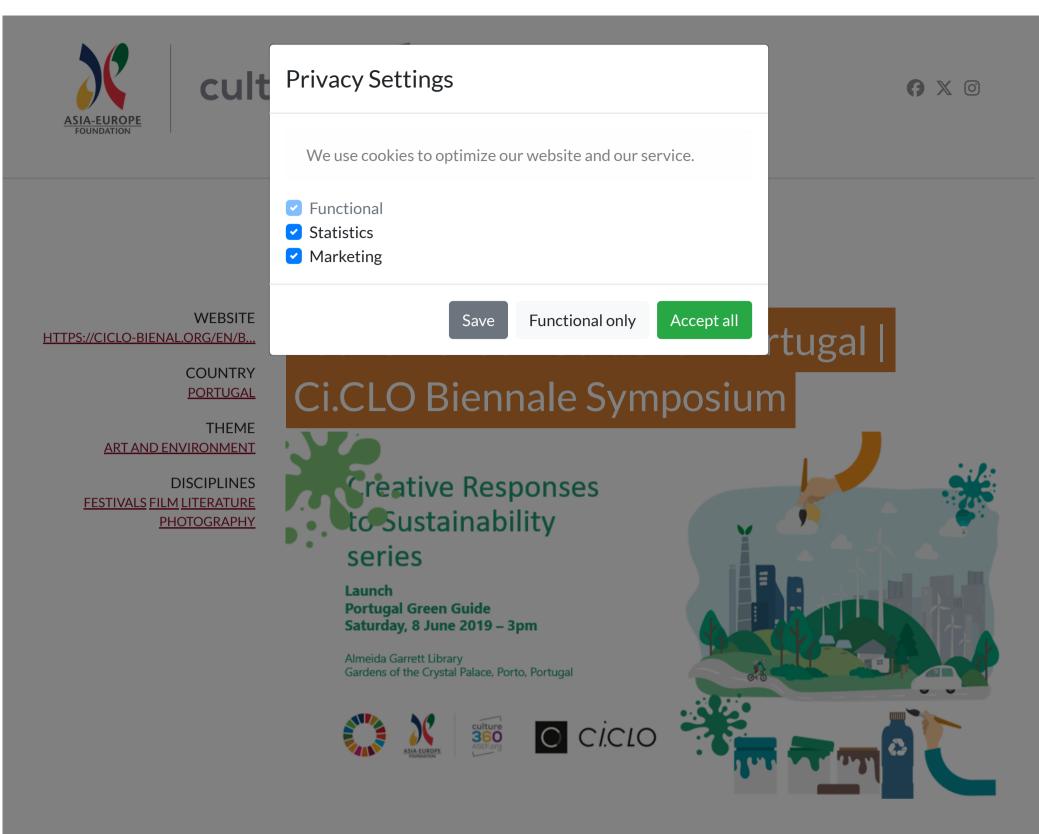

culture360.ASEF.org will be in Porto, Portugal on **Saturday 8 June** for the <u>launch of the new</u> <u>Green Guide for Portugal</u>, as part of the series *Creative Responses to Sustainability*. The Guide will be presented during a Symposium organised by <u>Ci.CLO</u> as part of the <u>Ci.CLO</u> <u>Bienal19 Fotografia do Porto</u> (16 May to 2 July 2019).

The symposium will take place in the auditorium of the **Almeida Garrett Library, in the Gardens of the Crystal Palace. on June 8 at 3:00 p.m.** The event is open to the public, without

registration. During the debate there will be space for questions and answers between speakers and audience.