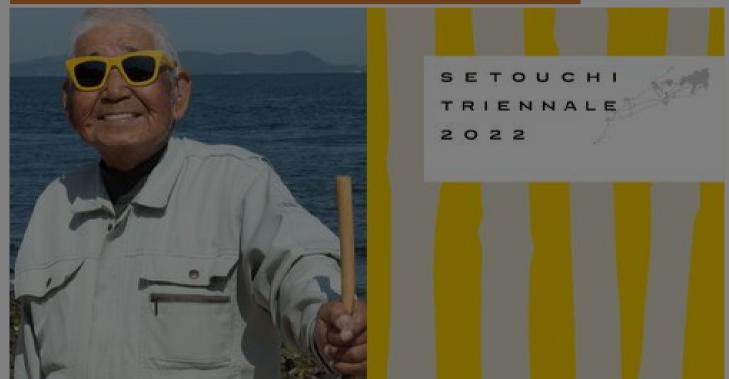

DISCIPLINES FESTIVALS VISUAL ARTS

Save Functional only Accept all

Setouchi Triennale returns to the beautiful islands of Japan's Seto Inland Sea in 2022. The international contemporary art programme is presented over three seasons: Spring (14 April - 18 May); Summer (5 August - 4 September); Autumn (29 September - 6 November).

Advance passports are on sale and information on the artworks and artists selected for 2022.

The Setouchi Triennale is held on 12 islands in the Seto Inland Sea between Kagawa and Okayama prefectures.

<u>Tours</u> are organised or visitors can plan their schedules independently, using the efficient local ferries, buses and other transport.