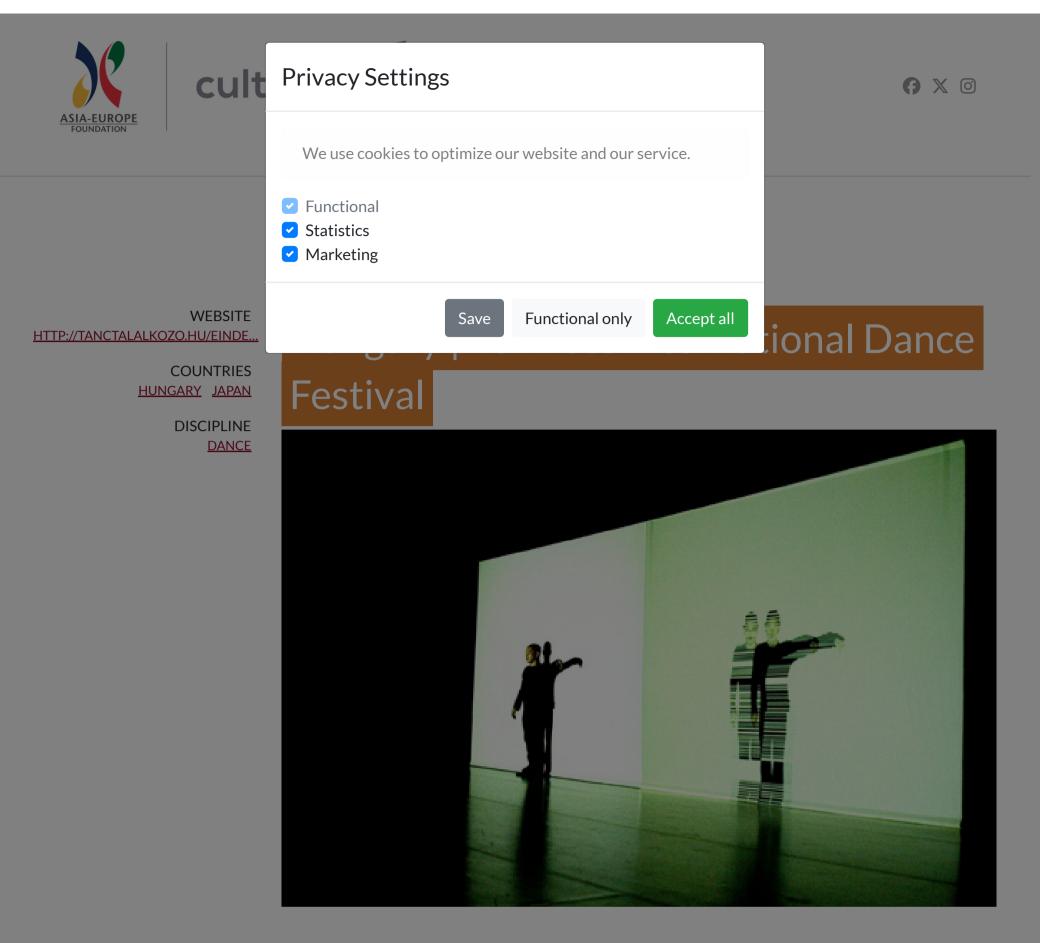

[caption id="attachment\_6118" align="alignright" width="400" caption="Hiroaki Umeda: Duo"] [/caption] Currently **European Capital of Culture**, Pécs presents its **4th International Dance Festival**, including performance by contemporary Japanese artist **Hiroaki Umeda**, supported by the **EU-Japan Fest**. Pécs is a town of cultural diversity. Based on the traditionally vibrant and multicoloured cultural life of the town and thinking of all the various genres of dance a uniquely rich and varied programme awaits dance fans for the Pécs International Dance Festival every year. The programme includes performers from France, Hungary, Slovenia and the UK. **Hiroaki Umeda** was born in 1977 and currently lives and works in Tokyo. He studied photography at the Nihon University in Japan and decided to start dancing at the age of 20. In 2000 Hiroaki Umeda founded his own company «S20» and since he has started making own pieces. One of his represented piece "while going to a condition" was presented at

the Rencontres Chorégraphiques Internationales (France) and was hailed as " a visual and sensorial experience...