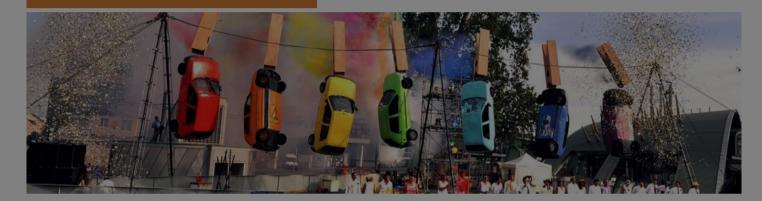

# Stockton International Riverside Festival 2019 Showcase

culture 360. ASEF. org is delighted to be the media partner for the XTRAX Showcase at the Stockton International Riverside Festival on 1-4 August 2019 in Stockton-on-Tees (UK). XTRAX showcases every year the best of UK outdoor arts sector and helps artists build important relationships with festival programmers locally and abroad.

The <u>Stockton International Riverside Festival (SIRF)</u> is an annual free outdoor arts and street theatre festival in Stockton-on-Tees. It showcases a rich programme of outdoor shows, but also new models of working and networking opportunities in the industry in a professional programme that will include talks, networking and pitching sessions.