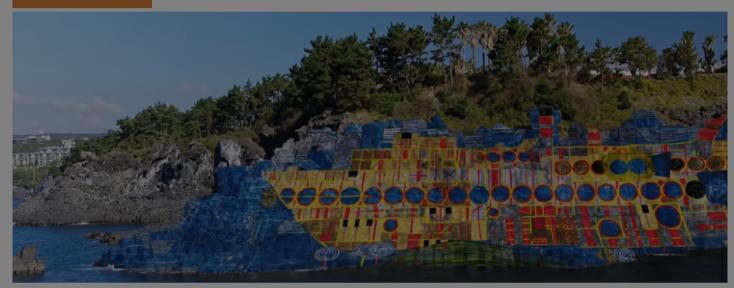

**THEMES CREATIVE INDUSTRIES** MUSEUMS

**DISCIPLINES DESIGN NEW MEDIA VISUAL ARTS** 

Functional only

The French museums management company Culturespaces presents its immersive audiovisual experience of Gustav Klimt's paintings, featuring mural projections of the images set to music by Wagner, Strauss and Beethoven, in the Bunker des Lumières, a former bunker on South Korea's Jeju island.

The exhibition opened in late 2018 and runs until 27 October 2019 on Jeju.

The Bunker des Lumieres was opened by Culturespaces and the Korean operator Tmonet, the French company's first multimedia art centre outside France.