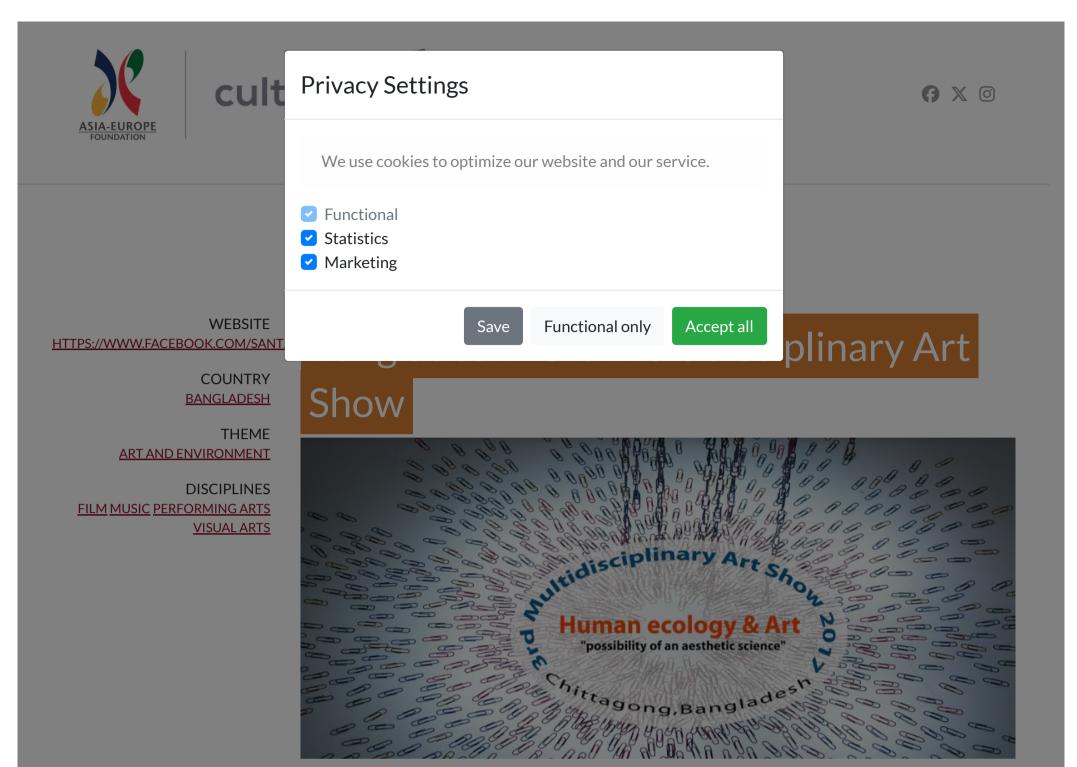

Santaran Art Organization, Bangladesh organizes the 3rd Multidisciplinary Art Show 2017, Chittagong, Bangladesh, from 26-30 December 2017. An international event entitled 'Human Ecology & Art', the exhibition includes works by artists from Bangladesh, India and Pakistan.

In the 3rd Multidisciplinary Art Show 2017, Santaran's focus would be on the relation between humans and their natural, social, and surroundings. Entitled 'Human Ecology & Art', the main philosophical premise of this International event would create a platform for dialogues and exhibit the multidisciplinary art works of leading artists of artists-run organizations in national and international arena.

About 50 National, International Artists, Curator, Co-curator, Panel Speaker, Photographer, Filmmaker, Performance Artists, Theatre Artists, Musician and Child Artists from Bangladesh, India, Pakistan, Taiwan, and Mauritius will participate in the event. The Venue of the 3rd Multidisciplinary Art Show 2017 will be the Institute of Fine Arts, University of Chittagong, Bangladesh.