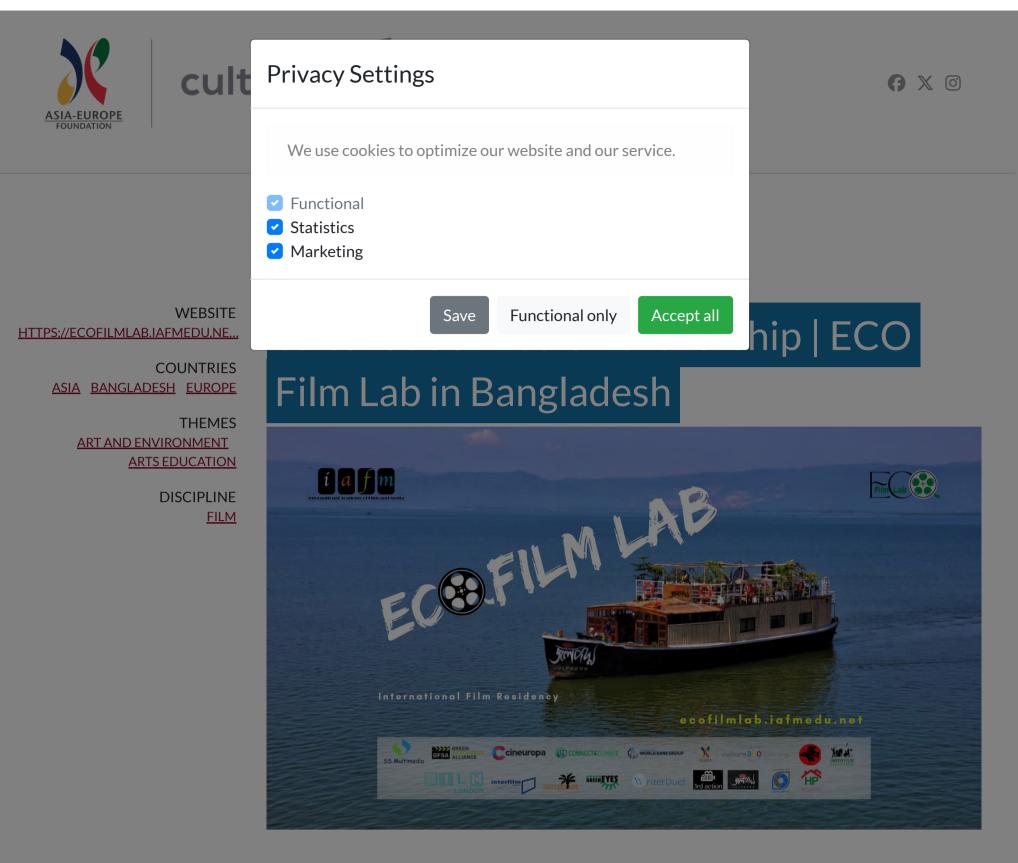

culture360.ASEF.org is delighted to be the media partner of the **ECO Film Lab: An International Film Residency in Bangladesh**. The programme, organised by **Bangladesh International Academy of Film and Media**, explores hands-on visual **storytelling in the context of** local nature, culture, the human story, as well as Climate change. The film residency will amplify the awareness of climate change as well as sustainable film production with a Green Filming approach.

Selected filmmakers will be divide into 5 groups to make 5 short films with the mentorship of global film professionals. The Lab will last **15 days, with online sessions from 27 - 31 March 2023 and on-site work on a special houseboat in Tanguar Haor, Sunamganj, from 5-15 April 2023.** 

For more details please visit: <u>https://ecofilmlab.iafmedu.net/</u>

Since 2012, culture360.ASEF.org has supported the outreach and visibility of over 65 arts events in Asia and Europe. We strive to continue supporting on-site and virtual arts events across the 2 regions through a variety of communication activities. To know more, take a look at our <u>Media Partnerships</u> page and follow us on <u>Facebook</u> and <u>Instagram</u>.