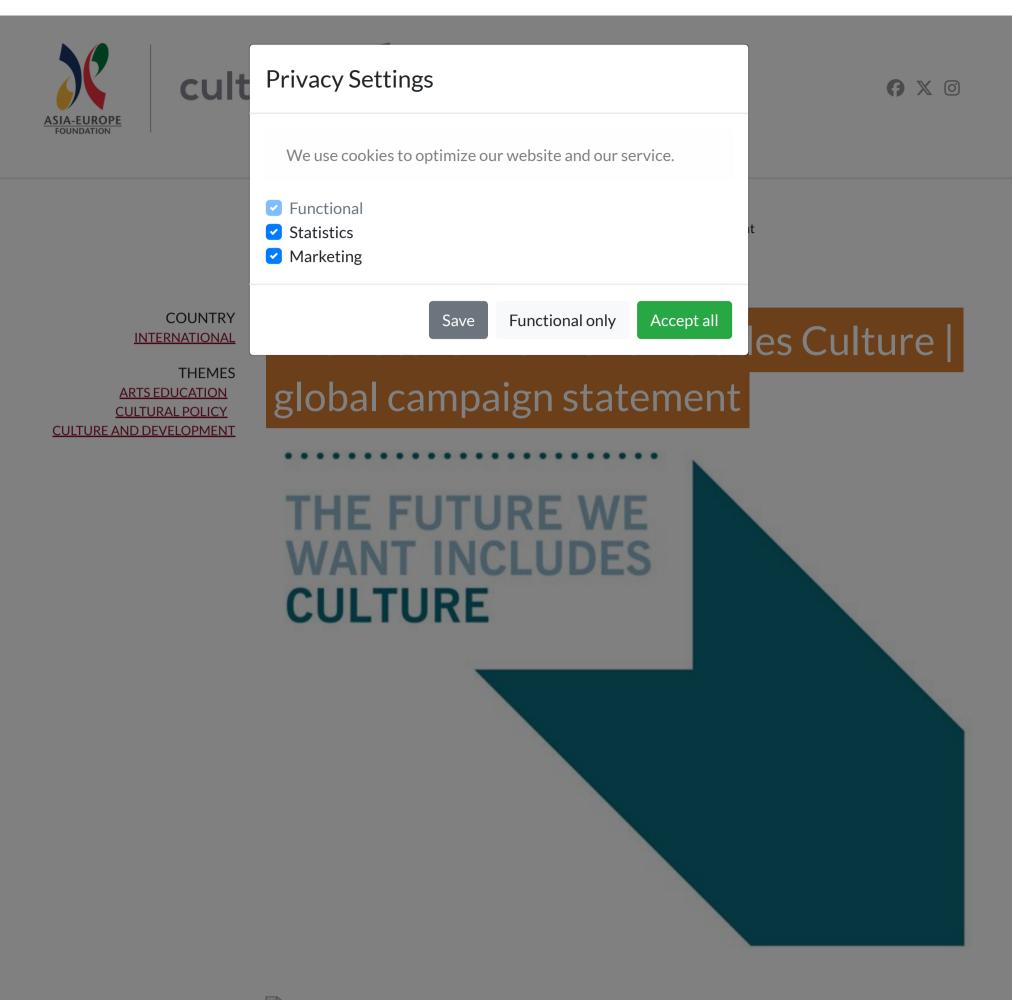

BHzZBPNkVdDUGmAkdIluo5ONM6Lav8G\_YW2\_r4ioP8Y

<u>Global Campaign for Culture Releases Joint Communique</u> | In the lead-up to the Special Summit on Sustainable Development, to be held within the UN's 70th General Assembly in New York on 25-27 September, the leaders of the global campaign 'The Future We Want includes Culture' have released a joint communique.

The Communique identifies achievements and shortcomings of the UN processes that led to the Outcome Document, 'Transforming Our World: the 2030 Agenda for Sustainable Development' with regard to the recognition of culture's role in sustainable development. It also identifies six steps that the campaign hopes to take in the future, based on the experiences gained to date.