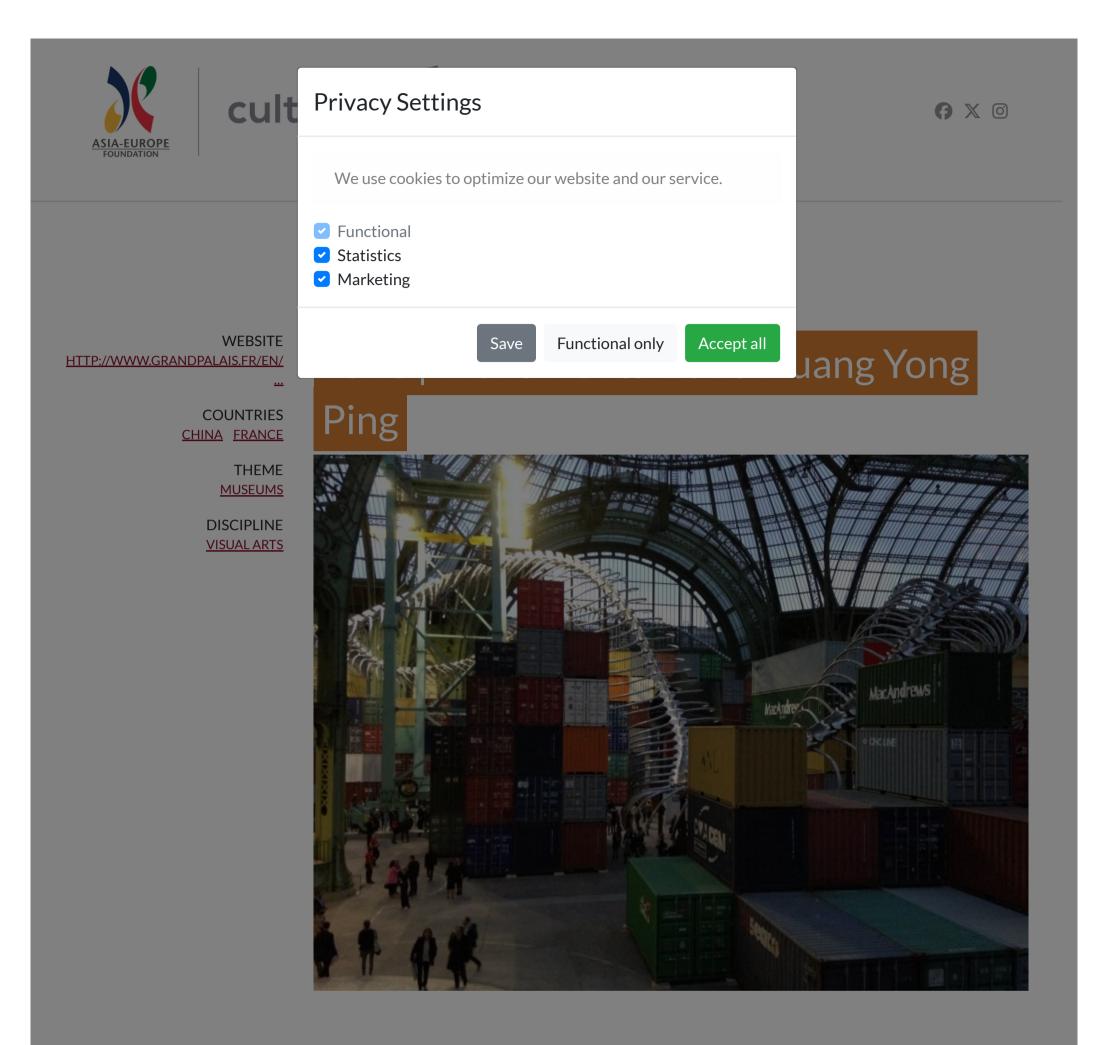

Final week (till June 18) for the

monumental installation entitled 'Empires' at the Grand Palais in Paris by Chinese contemporary artist Huang Yong Ping. Since 2007, internationally renowned contemporary artists have been filling the Nave of the Grand Palais with masterful works designed for the occasion. ACA-IMG\_3057-768x576 After Anselm Kiefer, Richard Serra, Christian Boltanski, Anish Kapoor, Daniel Buren and Ilya and Emilia Kabakov, Huang Yong Ping, the true founder of contemporary art in China, who now lives and works in France, takes up the challenge in 2016. Founder member of the avant-garde artistic group 'Xiamen Dada' in China in 1986, Huang Yong Ping (b.1954) is one of the first Chinese contemporary artists whose work was exhibited in the West, on the occasion of the renowned 'Magiciens de la Terre' exhibition at the Centre Pompidou in 1989. His presence in Paris for the opening of the exhibition coincided with the events of Tienanmen Square. The artist decided not to return home and took up residence in France where his international career was launched. [translated text from review on ACA Project] https://youtu.be/MzoxzQZOfcO The installation is reviewed (in French) on the ACA project website CENTRE IMAGE: ACA project